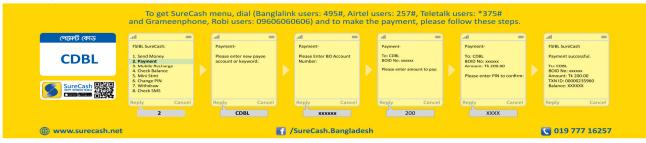

The annual **Online Securities Balance Enquiry** of **Tk. 200**/- has to be paid with your application for registration which may be in **Cash/Cheque** (or Demand Draft if your bank account is outside Dhaka) made out in the name of **Central Depository Bangladesh Ltd.** / **SureCash mobile banking by following the payment process** 

## **CDBL Online Securities Balance Inquiry Payment Process**

| BO Account Signatory's Name(s) | Signature(s) |
|--------------------------------|--------------|
|                                |              |
|                                |              |